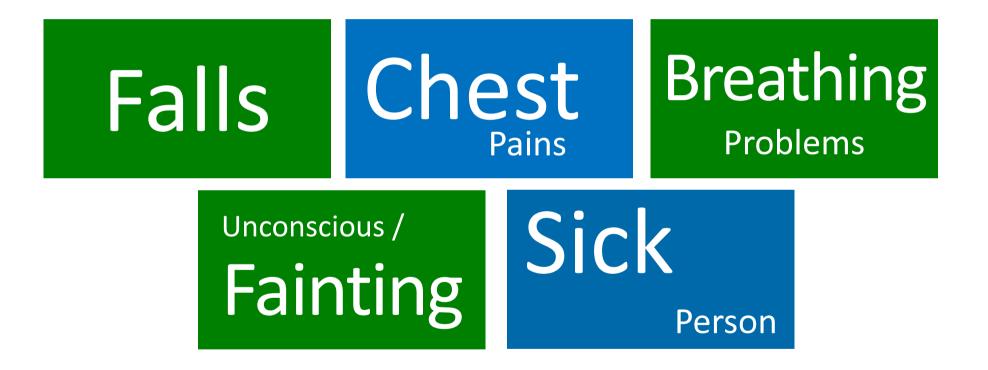

999 calls per year
- 950,000 patient episodes
- Population of 7m people growth of 3% by 2017
- Employs approximately 5,000 staff
- Annual income of £260 million
- Three emergency control rooms virtual call taking

Lancashire Greater Merseyside Cheshire

# **Performance Standards for 999**

- All calls prioritised to determine appropriate level of response
- Red calls immediately life threatening, e.g. cardiac arrests, breathing difficulties
- 75% of these calls within 8 minutes and 95% of these calls within 19 minutes
- **Green calls** less serious, and are not immediately life threatening. No national targets set, we endeavour to respond as follows:
  - Green 1 20 minutes
  - Green 2 30 minutes
  - Green 3 3 Hours
  - Green 4 4 hours

# **Top Five Calls**

Excluding HCP & NHS 111 calls



#### **Healthcare Professional Activity by hour**



# Reality

| Managing the demand is<br><b>unsustainable</b><br>if change doesn't happen