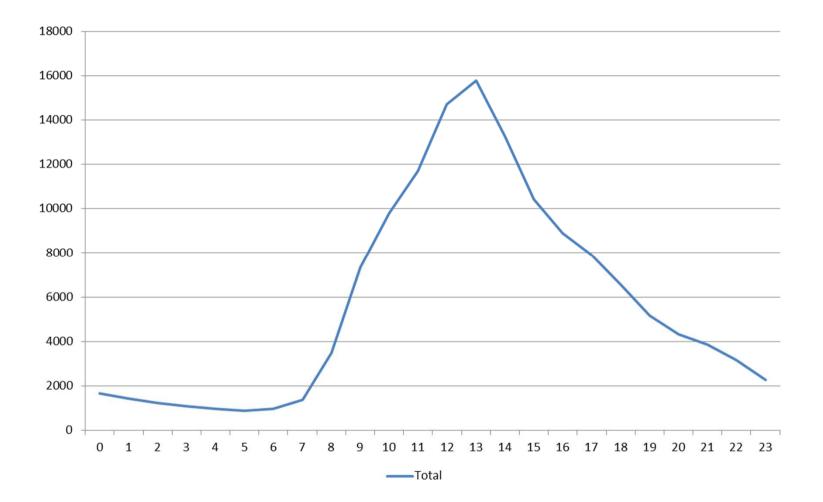

lation of 7m people growth of 3% by 2017
- Employs approximately 5,000 staff
- Annual income of £260 million
- Three emergency control rooms virtual call taking

Lancashire Greater Merseyside Cheshire

# **Performance Standards for 999**

- All calls prioritised to determine appropriate level of response
- Red calls immediately life threatening, e.g. cardiac arrests, breathing difficulties
- 75% of these calls within 8 minutes and 95% of these calls within 19 minutes
- **Green calls** less serious, and are not immediately life threatening. No national targets set, we endeavour to respond as follows:
  - Green 1 20 minutes
  - Green 2 30 minutes
  - Green 3 3 Hours
  - Green 4 4 hours

# **Top Five Calls**

Excluding HCP & NHS 111 calls



#### **Healthcare Professional Activity by hour**



# Reality

| Managing the demand is<br><b>unsustainable</b><br>if change doesn't happen