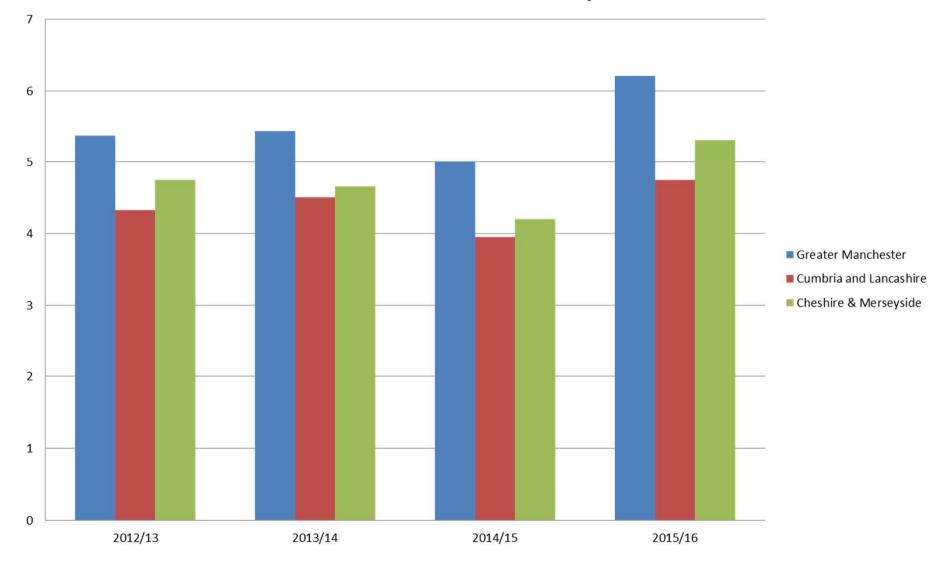

nd in the right place
- £500,000 investment in Urgent Care
- The principles of 'Hear and Treat', 'See and Treat' and 'Treat and Convey'

# **Working Differently**

- Paramedic Pathfinder
- Community Care Pathways and Plans
- Acute visiting scheme
- Community Paramedics
- Urgent Care Desk
- Clinical Hub

- Frequent Callers Initiative

# **Evolving Role**

- Enhanced treatment role a community based provider of mobile urgent care and emergency health care
- Safely manage more patients at scene, treating them at home or referring them to a more appropriate community based service
- Further opportunities to assess, prescribe, manage exacerbations of chronic illness
- Working even closer with GPs and community services



### **Mental Health**



## **Mental Health**

% of Overall 999 Acivity



## Mental Health Good News

- Sanctuary Bolton & Central Manchester
- Street Schemes
- GMP Joint Partnership Agreement
- Training & Education
- Joint working....closer than you may think!

# **Mental Health Challenge**

- Turning the unknown into known & understood
- Risk
- Why us?

#### **Thank You and Any Questions?**